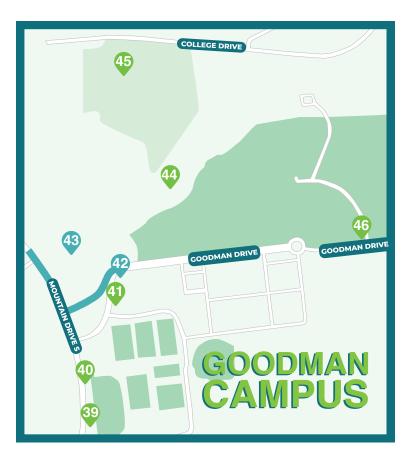

John Foster American, 1951 - 2008 **Solar Yellow** Painted steel Gift of Philip and Muriel Berman LUS 98 1000

Glen Zweygardt American, b.1943 Passage n.d. Metal Gift of Philip and Muriel Berman and Glenn Zweygardt LUS 80 1031