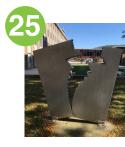

John Foster American, 1951 - 2008 **Solar Yellow** Painted steel Gift of Philip and Muriel Berman LUS 98 1000

Glen Zweygardt American, b.1943 Passage n.d. Metal Gift of Philip and Muriel Berman and Glenn Zweygardt LUS 80 1031