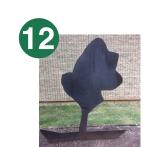

Bronze Wilson Endowment Purchase LUS 04 1003

Menashe Kadishman Israeli, 1932 - 2015

Tree c.1977

LUS 88 1008

Steel Gift of Philip and Muriel Berman

**Peter Hide** English, b.1944

Sculpture No.IV (Greek) 1993

### The Natural World

- 11. Pavo Real, Manuel Mendive
- 12. Tree, Menashe Kadishman
- 20. Large Totem Head, Henry Moore